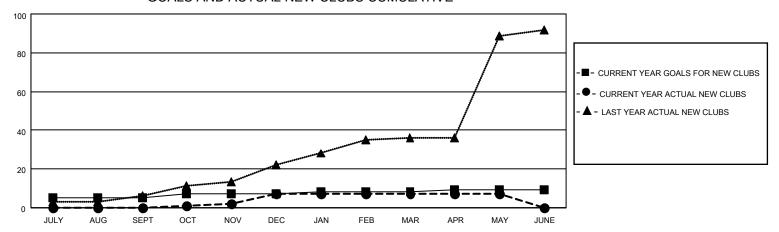

## MONTHLY MEMBERSHIP PROGRESS REPORT

LOCATION INDIA District 3233G1 Results as of: 5/31/2021

| Clubs         |               |             |               | Members               |                        |                         |                                                    |  |
|---------------|---------------|-------------|---------------|-----------------------|------------------------|-------------------------|----------------------------------------------------|--|
|               | RESULTS FOR   | R 2020-2021 |               | RESULTS FOR 2020-2021 |                        |                         |                                                    |  |
| QUARTER       | NEW CLUB GOAL | NEW CLUBS   | DROPPED CLUBS | QUARTER MEMI          | BER GROWTH NET<br>GOAL | MEMBER GROWTH<br>ACTUAL | DROPPED<br>MEMBERS ACTUAL<br>(including transfers) |  |
| JULY/AUG/SEPT | 5             | 0           | 0             | JULY/AUG/SEPT         | 50                     | 181                     | 73                                                 |  |
| OCT/NOV/DEC   | 2             | 7           | 0             | OCT/NOV/DEC           | 50                     | 315                     | 165                                                |  |
| JAN/FEB/MAR   | 1             | 0           | 20            | JAN/FEB/MAR           | 50                     | 25                      | 262                                                |  |
| APR/MAY/JUNE  | 1             | 0           | 0             | APR/MAY/JUNE          | 50                     | 25                      | 42                                                 |  |