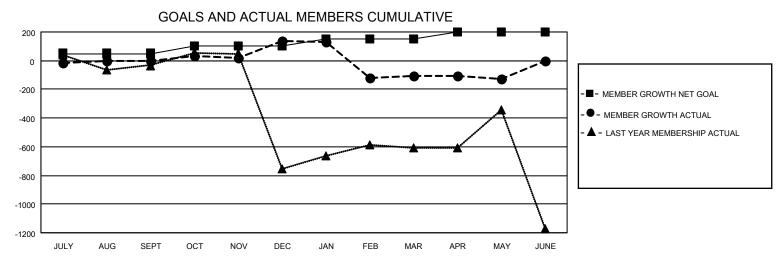

## MONTHLY MEMBERSHIP PROGRESS REPORT

LOCATION INDIA District 3233G1 Results as of: 5/31/2021

| Clubs         |               |             |               | Members               |                        |                         |                                                    |  |
|---------------|---------------|-------------|---------------|-----------------------|------------------------|-------------------------|----------------------------------------------------|--|
|               | RESULTS FOR   | R 2020-2021 |               | RESULTS FOR 2020-2021 |                        |                         |                                                    |  |
| QUARTER       | NEW CLUB GOAL | NEW CLUBS   | DROPPED CLUBS | QUARTER MEMI          | BER GROWTH NET<br>GOAL | MEMBER GROWTH<br>ACTUAL | DROPPED<br>MEMBERS ACTUAL<br>(including transfers) |  |
| JULY/AUG/SEPT | 5             | 0           | 0             | JULY/AUG/SEPT         | 50                     | 181                     | 73                                                 |  |
| OCT/NOV/DEC   | 2             | 7           | 0             | OCT/NOV/DEC           | 50                     | 315                     | 165                                                |  |
| JAN/FEB/MAR   | 1             | 0           | 20            | JAN/FEB/MAR           | 50                     | 25                      | 262                                                |  |
| APR/MAY/JUNE  | 1             | 0           | 0             | APR/MAY/JUNE          | 50                     | 25                      | 42                                                 |  |